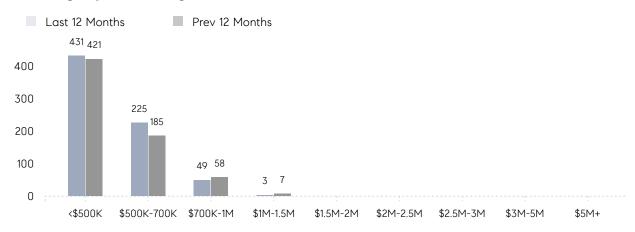

|
|                | % OF ASKING PRICE  | 102%      | 101%      |          |
|                | AVERAGE SOLD PRICE | \$568,533 | \$527,978 | 8%       |
|                | # OF CONTRACTS     | 17        | 28        | -39%     |
|                | NEW LISTINGS       | 13        | 38        | -66%     |
| Condo/Co-op/TH | AVERAGE DOM        | 24        | 43        | -44%     |
|                | % OF ASKING PRICE  | 102%      | 98%       |          |
|                | AVERAGE SOLD PRICE | \$337,627 | \$272,575 | 24%      |
|                | # OF CONTRACTS     | 12        | 15        | -20%     |
|                | NEW LISTINGS       | 16        | 11        | 45%      |

# Parsippany

JANUARY 2022

### Monthly Inventory





### Contracts By Price Range



### Listings By Price Range



# COMPASS



Compass makes no representations or warranties, express or implied, with respect to future market conditions or prices of residential product at the time the subject property or any competitive property is complete and ready for occupancy or with respect to any report, study, finding, recommendation or other information provided by Compass herein. Moreover, no warranty, express or implied, is made or should be assumed regarding the accuracy, adequacy, completeness, legality, reliability, merchantability or fitness for a particular purpose of any information, in part or whole, contained herein. All material is presented with the understanding that Compass shall not be deemed to provide legal, accounting or other professional services. This is not intended to solicit the purch