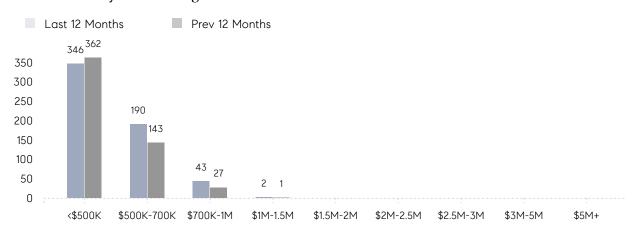

| 37        | 26        | 42%      |
|                | % OF ASKING PRICE  | 102%      | 101%      |          |
|                | AVERAGE SOLD PRICE | \$568,533 | \$527,978 | 8%       |
|                | # OF CONTRACTS     | 17        | 28        | -39%     |
|                | NEW LISTINGS       | 13        | 38        | -66%     |
| Condo/Co-op/TH | AVERAGE DOM        | 24        | 43        | -44%     |
|                | % OF ASKING PRICE  | 102%      | 98%       |          |
|                | AVERAGE SOLD PRICE | \$337,627 | \$272,575 | 24%      |
|                | # OF CONTRACTS     | 12        | 15        | -20%     |
|                | NEW LISTINGS       | 16        | 11        | 45%      |

# Parsippany

JANUARY 2022

### Monthly Inventory





### Contracts By Price Range



### Listings By Price Range



# COMPASS



Compass makes no representations or warranties, express or implied, with respect to future market conditions or prices of residential product at the time the subject property or any competitive property is complete and ready for occupancy or with respect to any report, study, finding, recommendation or other information provided by Compass herein. Moreover, no warranty, express or implied, is made or should be assumed regarding the accuracy, adequacy, completeness, legality, reliability, merchantability or fitness for a particular purpose of any information, in part or whole, contained herein. All material is presented with the understanding that Compass shall not be deemed to provide legal, accounting or other professional services. This is no