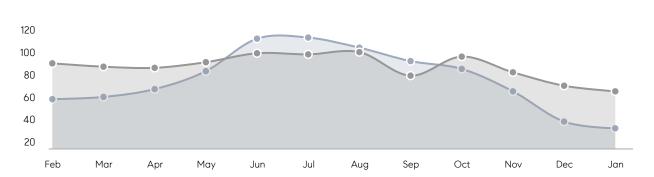

uses         | AVERAGE DOM        | 37        | 26        | 42%      |
|                | % OF ASKING PRICE  | 102%      | 101%      |          |
|                | AVERAGE SOLD PRICE | \$568,533 | \$527,978 | 8%       |
|                | # OF CONTRACTS     | 17        | 28        | -39%     |
|                | NEW LISTINGS       | 13        | 38        | -66%     |
| Condo/Co-op/TH | AVERAGE DOM        | 24        | 43        | -44%     |
|                | % OF ASKING PRICE  | 102%      | 98%       |          |
|                | AVERAGE SOLD PRICE | \$337,627 | \$272,575 | 24%      |
|                | # OF CONTRACTS     | 12        | 15        | -20%     |
|                | NEW LISTINGS       | 16        | 11        | 45%      |

# Parsippany

JANUARY 2022

### Monthly Inventory





### Contracts By Price Range



### Listings By Price Range



# COMPASS



Compass makes no representations or warranties, express or implied, with respect to future market conditions or prices of residential product at the time the subject property or any competitive property is complete and ready for occupancy or with respect to any report, study, finding, recommendation or other information provided by Compass herein. Moreover, no warranty, express or implied, is made or should be assumed regarding the accuracy, adequacy, completeness, legality, reliability, merchantability or fitness for a particular purpose of any information, in part or whole, contained herein. All material is presented with the understanding that Compass shall not be deemed to provide legal, accounting or other p